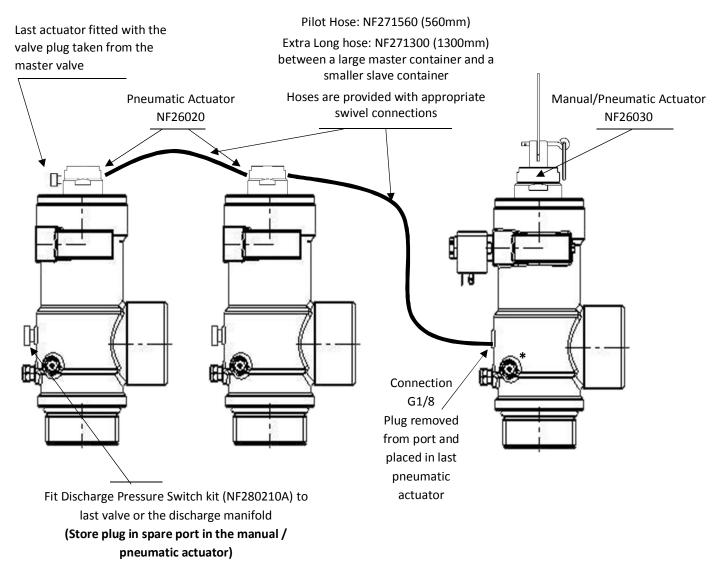

## **Extended pilot operation**

Our LPCB Approval included for the use of 4 pilot hoses and 4 pneumatic actuators.

For multiple container modular use our own testing has shown full operation of all the actuators with a pilot tube from the master valve of **30m**, **10** Pneumatic Actuators and **10** Pilot hoses. (Tube 4mm internal diameter gave a 0.75s delay between the opening of the master valve to the operation of the last pneumatic actuator).

\*Valves shown with the pressure gauges removed for clarity. Drawings not to scale.